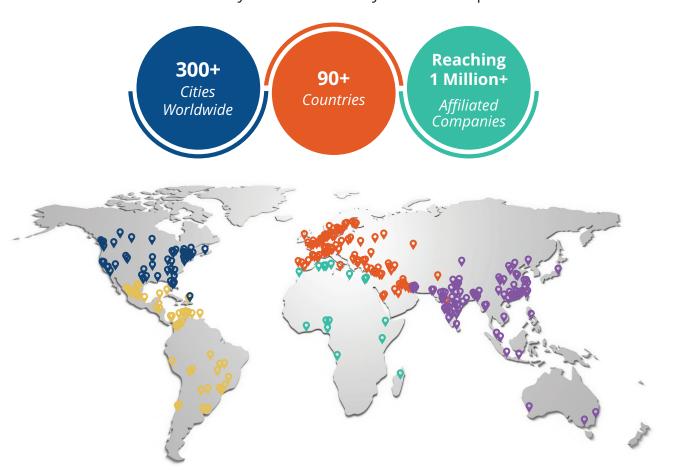

# **TRANSFORM**WITH THE WTCA

At WTCA, we don't just build connections; we ignite the spark of global business synergy. Our network, a harmonious blend of iconic buildings worldwide and an expert global trade network, serves as the lifeblood of local trade and the beating heart of international commerce. With our unparalleled network, local enterprises transform into global players, spanning over 90 countries, 300 cities, and uniting more than 1-million-affiliated companies. The World Trade Center (WTC®) emblem is not just a mark of prestige; it's a symbol of unparalleled success where business transcends mere transactions to become deeply personal and profoundly impactful.

## GLOBAL BUSINESS COMMUNITY

Through our network of 300+ World Trade Center locations, WTCA facilitates connections across 1 million+ affiliated companies globally.